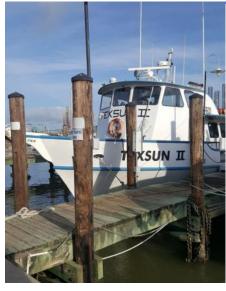

# **SUNDAY, JULY 28**

Meet @ Williams Party Boats docked at Pier 19 (1904 Pier 19, Wharf Road, Galveston TX 77550) 7:30 am

Board the Texsun 8:00 am 8:30 am **Texsun departs** 12:30 pm Texsun returns

1-2:00 pm Fish entered & prizes given

#### **DETAILS**

- \$35 per person (fishing or not fishing)
- Includes: fishing gear, bait, air conditioned cabin, water and full snack bar
- Limited space, 24 seats total
- All ages event