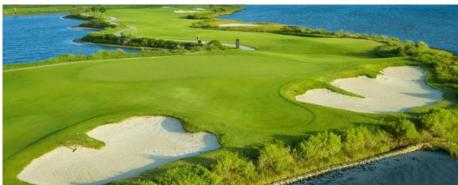

### **ABOUT THE COURSE**

- The 18-hole, Par 72 course meanders through upland and lowland native areas with natural wetlands habitat
- Ranked as one of the best public courses in Texas
- Course is in tremendous shape and newly renovated