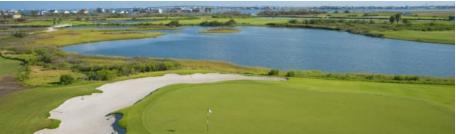

### **ABOUT THE COURSE**

- The 18-hole, Par 72 course meanders through upland and lowland native areas with natural wetlands habitat
- Ranked as one of the best public courses in Texas
- Course is in tremendous shape and newly renovated